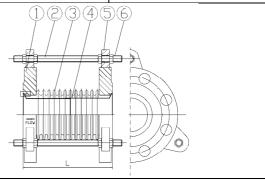

## Stainless Steel 316 Expansion Joint Complete with Shipping Rods

| No. | Parts         | Materials           |  |
|-----|---------------|---------------------|--|
| 1   | Flange        | Stainless Steel 316 |  |
| 2   | Shipping rods | Carbon Steel        |  |
| 3   | Bellows       | Stainless Steel 316 |  |
| 4   | Sleeve        | Stainless Steel 316 |  |
| 5   | Holder        | Carbon Steel        |  |
| 6   | Nuts          | Carbon Steel        |  |

## **SPECIFICATION**

| Nominal Diameter {mm(inch)} | Overall Length<br>L:(mm) | Axial Movement<br>(+/- mm) | Working Pressure<br>(Bar) |
|-----------------------------|--------------------------|----------------------------|---------------------------|
| 20(3/4)                     | 120                      | 15                         | 16                        |
| 25(1/2)                     | 120                      | 15                         | 16                        |
| 32(11/4)                    | 120                      | 15                         | 16                        |
| 40(1½)                      | 150                      | 15                         | 16                        |
| 50(2)                       | 150                      | 15                         | 16                        |
| 65(2½)                      | 150                      | 20                         | 16                        |
| 80(3)                       | 150                      | 20                         | 16                        |
| 100(4)                      | 200                      | 20                         | 16                        |
| 125(5)                      | 200                      | 20                         | 16                        |
| 150(6)                      | 200                      | 20                         | 16                        |
| 200(8)                      | 250                      | 20                         | 16                        |
| 250(10)                     | 250                      | 20                         | 16                        |
| 300(12)                     | 250                      | 20                         | 16                        |