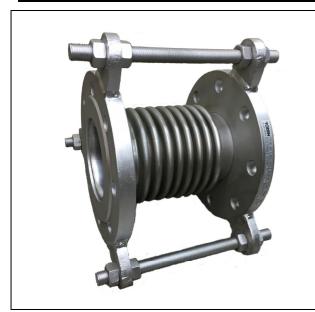

## **JBF-316P**

## Stainless Steel 316 Expansion Joint Complete with Shipping Rods

| No. | Parts         | Materials           |  |
|-----|---------------|---------------------|--|
| 1   | Flange        | Stainless Steel 316 |  |
| 2   | Shipping rods | Carbon Steel        |  |
| 3   | Bellows       | Stainless Steel 316 |  |
| 4   | Sleeve        | Stainless Steel 316 |  |
| 5   | Holder        | Carbon Steel        |  |
| 6   | Nuts          | Carbon Steel        |  |

Application: Potable Water, Flushing Water, Steam, Turbines, Gas, Fuel Oil, Air, etc.

Max. Working Pressure: 16 Bar Max. Working Temperature: 220°C